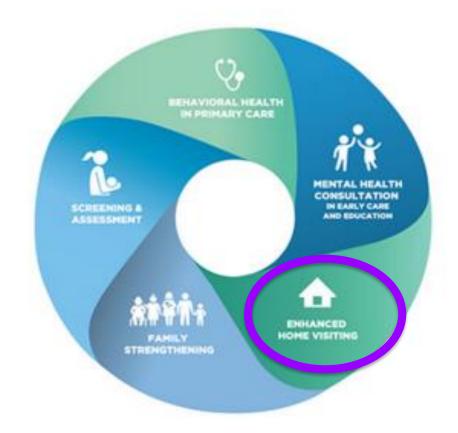

# **Enhanced Home Visiting**

### **Key Features:**

- Training on social and emotional wellbeing and behavioral health of young children and families
- Integration of social-emotional and behavioral health screening
- Provision of reflective supervision and case consultation for home visiting staff
- Brief intervention, including mental health consultation and crisis intervention, prior to a warm handoff for additional services and supports
- Increased coordination and information sharing across home visiting programs