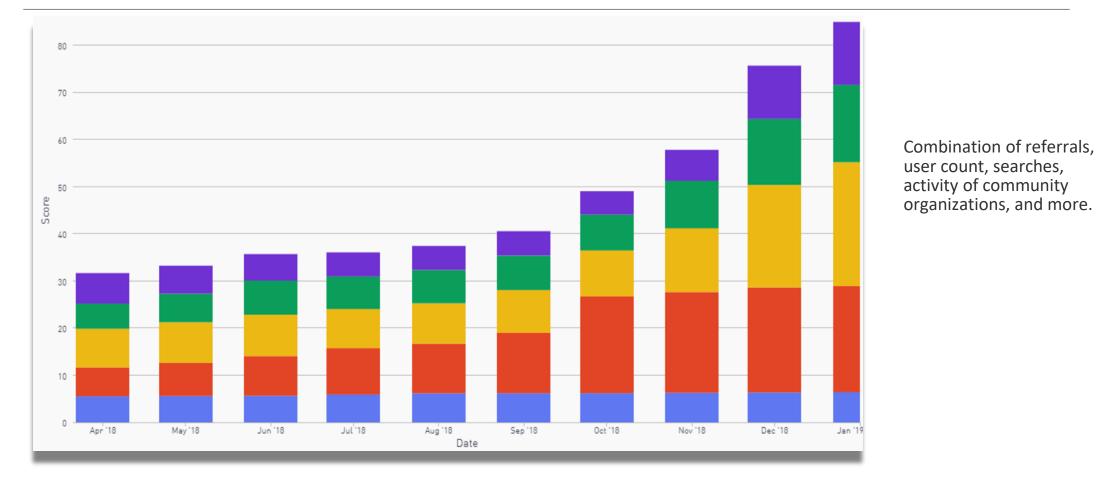

lic Schools                                                                                         |
|      | Send to a Friend                                                                                                 |
|      | Send to a Friend                                                                                                 |
|      | Q 4.38 miles away 5280 West Ohio Avenue, Lakewood, CO, 80226 (Get Directions) Closed Now 08:30 AM - 04:30 PM MDT |
|      |                                                                                                                  |

What Did We Learn?

### Since Jan 2018 - Most Common Searches



13

14

food delivery

Financial Assistance

15 transportation for healthcare

58

58

57

### Colorado "Network Score" - Trending Up!



## What do Providers in our Pilot Group Say?

- Most use Early Childhood Jeffco monthly (53%) and some use it weekly/bi-weekly (20%)
- 73% have used the Help Form and all of them said it returned useful resources
- The majority of participants (73%) have **not** made a referral using the platform and the most frequently cited reason (67%) is that they would have to *change their workflow*.
- Pilot participants like the platform, citing the following **benefits**:
  - "Information for most programs is accurate and detailed."
  - "Easy way to look up various agencies and resources in the area."
  - "The ability to give clients a comprehensive resource to access online."
  - "Quick, easy tool to find resources. Better than handing a huge packet to a family."
- However, there are some **chal