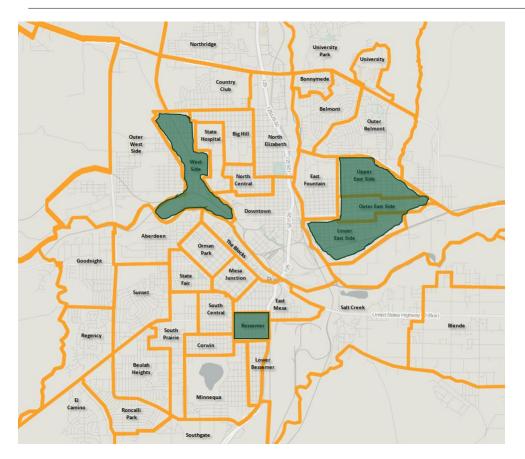

AUNCH Together

# Pueblo County





#### VISION

All families with children prenatal through age eight in Pueblo County will have access to family strengthening services and community supports for multigenerational positive social and emotional health.

#### **MISSION**

Launch Together Pueblo will unite community partners and families in a collaborative network to ensure that all of Pueblo's children prenatal through age eight are valued, healthy, thriving and prepared for success in school and life.

### LAUNCH TOGETHER PUEBLO HOME VISITING GOAL

Expand and enhance existing home visiting services by increasing the focus on the social-emotional well-being and behavioral health of young children and families and the coordination and collaboration among programs

# Target Geographic Area



|                                             | TOTAL/ AVG |
|---------------------------------------------|------------|
|                                             |            |
| # of children 0-8                           | 5548       |
|                                             |            |
| % of children <5 in poverty                 | 44.1%      |
|                                             |            |
|                                             |            |
|                                             |            |
| % of families receiving SNAP/Food stamps in |            |
| last 12 months                              | 67.7%      |
|                                             | 01.00/     |
| % of children PK-5 FRL eligible             | 91.8%      |
|