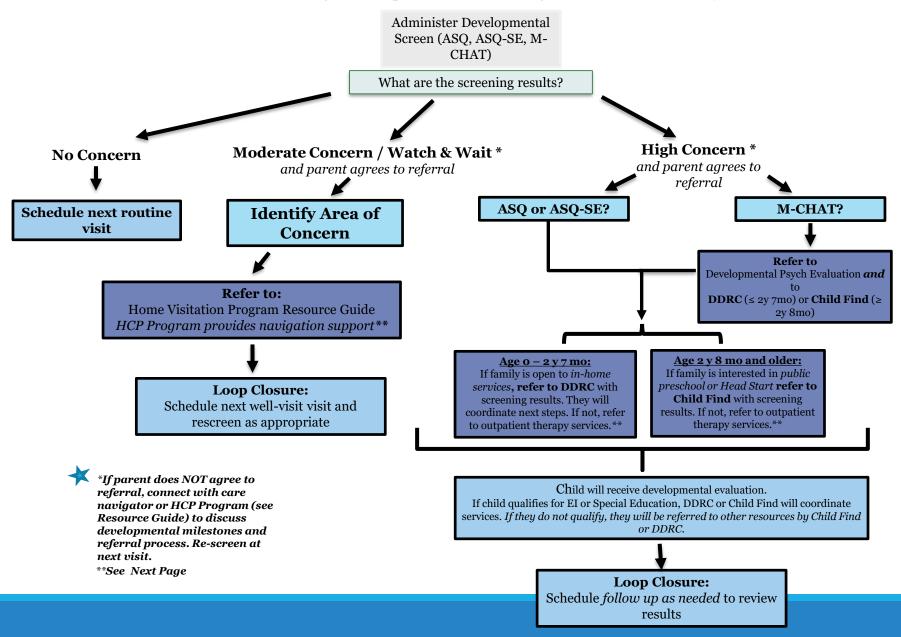

# How We Got Started

- January 2017- 14 Home Visitation Programs
- LAUNCH Together provided infrastructure
- Focus on enhancing incoming/outgoing referrals
- Early Projects
  - Home Visitation Resource Guide
  - Referral Guide for PCPs
  - Decision Tree for Parents and ECE Providers
- Problem with referral loop closure
- How can we automate resources and processes and still be HIPPA compliant?