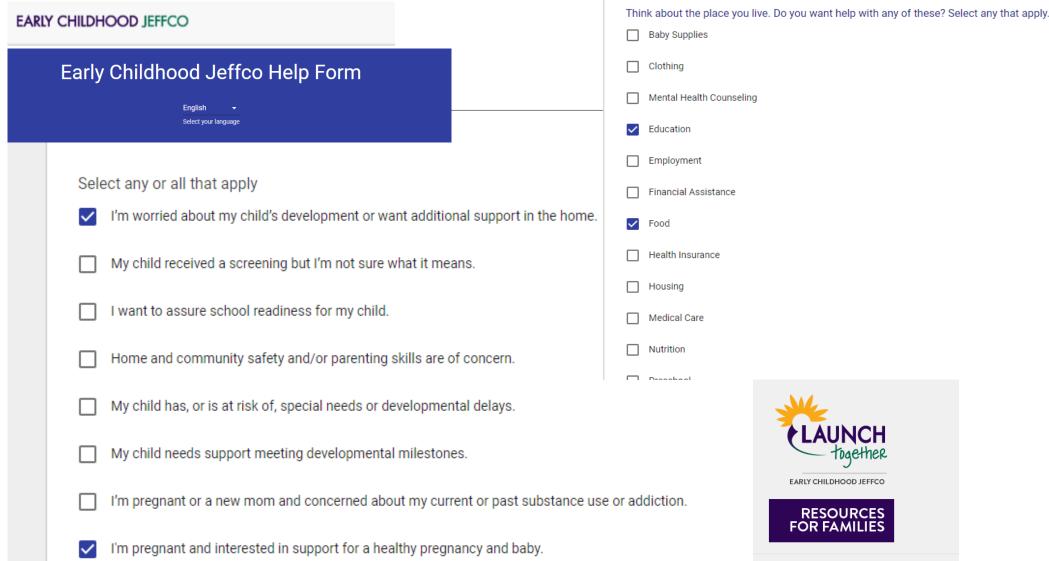

#### Home Visitation Resource Guide

#### Jefferson County, Colorado

#### Jefferson County Home Visitation Collaborative & LAUNCH Together

The mission of LAUNCH Together Jefferson County Partners is to establish community understanding of the benefits of early childhood social emotional health and develop a collaborative infrastructure that creates a lasting positive impact on the health of young children, their families, and the community.