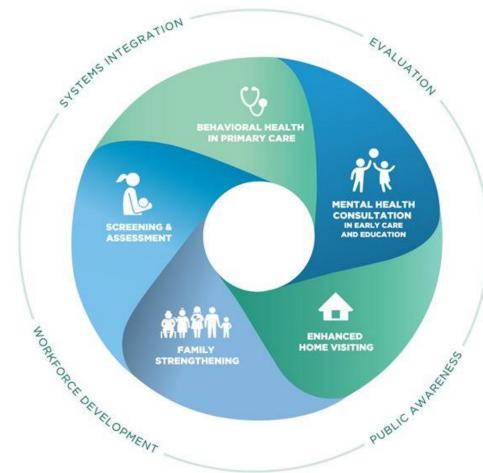

# The Focus

LAUNCH Together supports Colorado communities in **expanding prevention and health promotion practices** <u>and</u> <u>building coordinated systems</u> to support the wellness of children, prenatal through age 8, and their families with a focus on behavioral health and social and emotional development.

# **Enhanced Home Visiting**

### **Key Features:**

- Training on social and emotional wellbeing and behavioral health of young children and families
- Integration of social-emotional and behavioral health screening
- Provision of reflective supervision and case consultation for home visiting staff
- Brief intervention, including mental health consultation and crisis intervention, prior to a warm handoff for additional services and supports
- Increased coordination and information sharing across home visiting programs