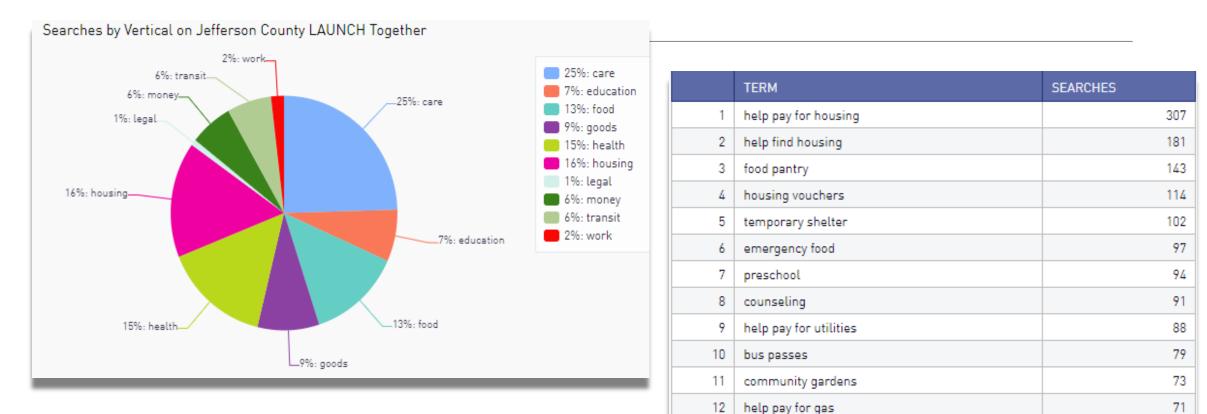

Home Instruction for Parents of Preschool Youngsters (HIPPY)                                                     |
|      | by Jeffco Public Schools                                                                                         |
|      | Send to a Friend                                                                                                 |
|      | Send to a Friend                                                                                                 |
|      | Q 4.38 miles away 5280 West Ohio Avenue, Lakewood, CO, 80226 (Get Directions) Closed Now 08:30 AM - 04:30 PM MDT |
|      |                                                                                                                  |

What Did We Learn?

### Since Jan 2018 - Most Common Searches



13

14

food delivery

Financial Assistance

15 transportation for healthcare

58

58

57

### Colorado "Network Score" - Trending Up!



## What do Providers in our Pilot Group Say?

- Most use Early Childhood Jeffco monthly (53%) and some use it weekly/bi-weekly (20%)
- 73% have used the Help Form and all of them said it returned useful resources
- The majority of participants (73%) have **not** made a referral using the platform and the most frequently cited reason (67%) is that they would have to *change their workflow*.
- Pilot participants like the platform, citing the following **benefits**:
  - "Information for most programs is accurate and detailed."
  - "Easy way to look up various agencies and resources in the area."
  - "The ability to give clients a comprehensive resource to